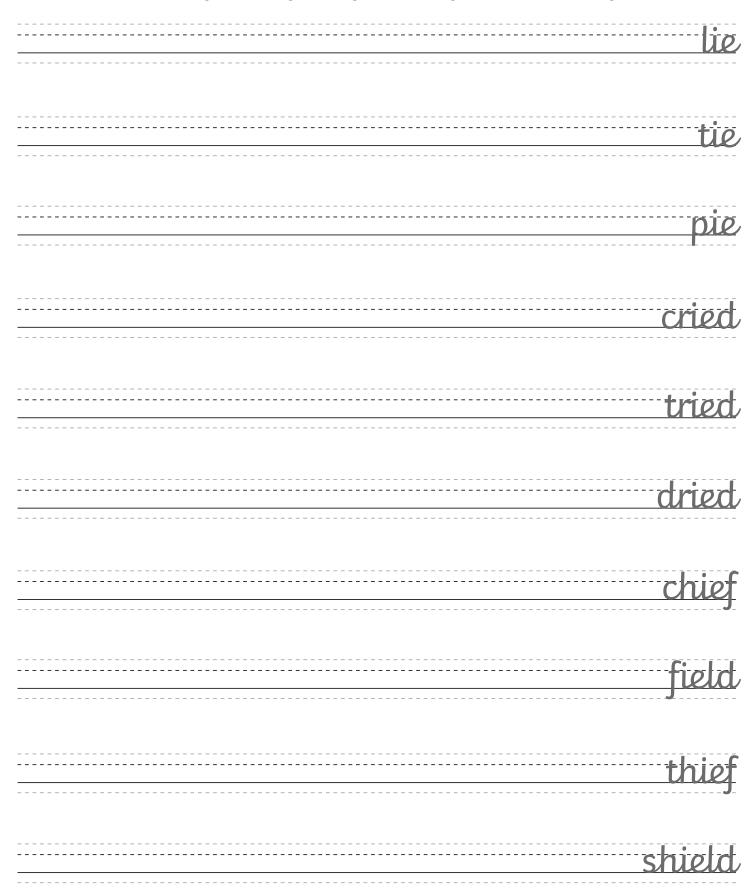

### **Precursive Handwriting Practice**

Practise your weekly spelling words using precursive handwriting.

| <br>tie    |
|------------|
|            |
| <br>tie    |
|            |
| pie        |
|            |
| cried      |
| tried      |
| dried      |
| chief      |
| <br>field  |
| thief      |
| <br>shield |