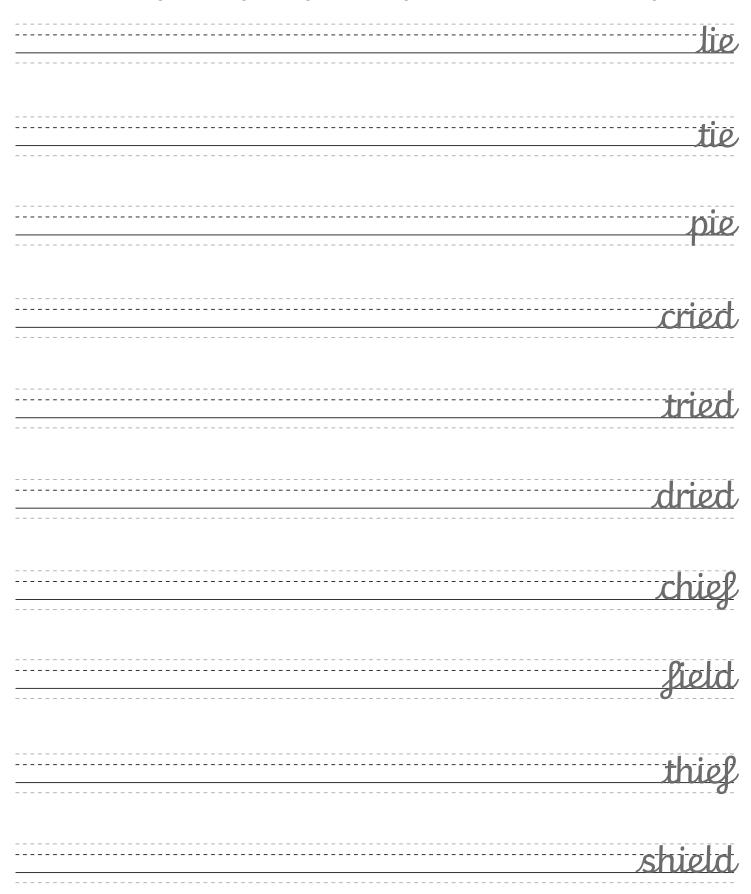

# **Looped Precursive Handwriting Practice**

Practise your weekly spelling words using precursive handwriting.

| lie        |
|------------|
|            |
| <br>tie    |
| <br>pie    |
|            |
| cried      |
| <br>tried  |
| <br>dried  |
| <br>chief  |
| <br>field  |
| thief      |
| <br>shield |